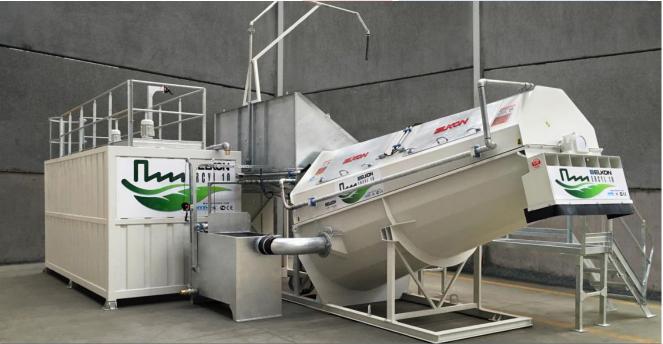

## ELKON ERCYL-10 | Concrete Recycling Plant Max Aggregate Dimensions: 50 mm | Control Voltage: 24 V | Equipped with 60 Hz frequency motors

|     | DETAILS                                                                                                                                                                                                                                                                                                                                      | QTY |
|-----|----------------------------------------------------------------------------------------------------------------------------------------------------------------------------------------------------------------------------------------------------------------------------------------------------------------------------------------------|-----|
| 1.1 | Main Recycling Unit  - Main unit has conic and prismatic steel body  - A spiral(10mm thick) which separates aggregate from water (inside unit)  - Gearbox: BONFIGLIOLI (Italy)  - Drive: 7,5 kW motor + gearbox  - There are 5 units water jets in main recycling unit for last washing of aggregates  - All valves are from FESTO (Germany) | 1   |
| 1.2 | Concrete Unloading Hopper - Equipped with a grid - Concrete Unloading Hopper is designed according to 1 truck mixer unloading                                                                                                                                                                                                                | 1   |
| 1.3 | Agitator - Drive : 4 kW motor+ gearbox - Propeller is made of wear resist Mn alloyed steel                                                                                                                                                                                                                                                   | 1   |
| 1.4 | Control Panel - All system can be controlled by the means of this control panel - All electrical components inside power board and control panel are SIEMENS (Germany) brand.                                                                                                                                                                | 1   |
| 1.5 | Submersible Pump - Submersible pump will give water from water storage hole to shower outlet. Shower outlet will give water into truck mixer Can be used to feed water weigh hopper of batching plant as well Total Power of Pump: 5,5 kW Qmax=65 m³/h                                                                                       | 1   |
| 1.6 | On Ground Recycled Water Tank (20 m³) - no need for underground foundation!  - Small buffer tank equipped with pump to feed recycled water to tank.  - 2 agitators in water tank  - Agitator propellers - made of wear resist Mn alloyed steel                                                                                               | 1   |