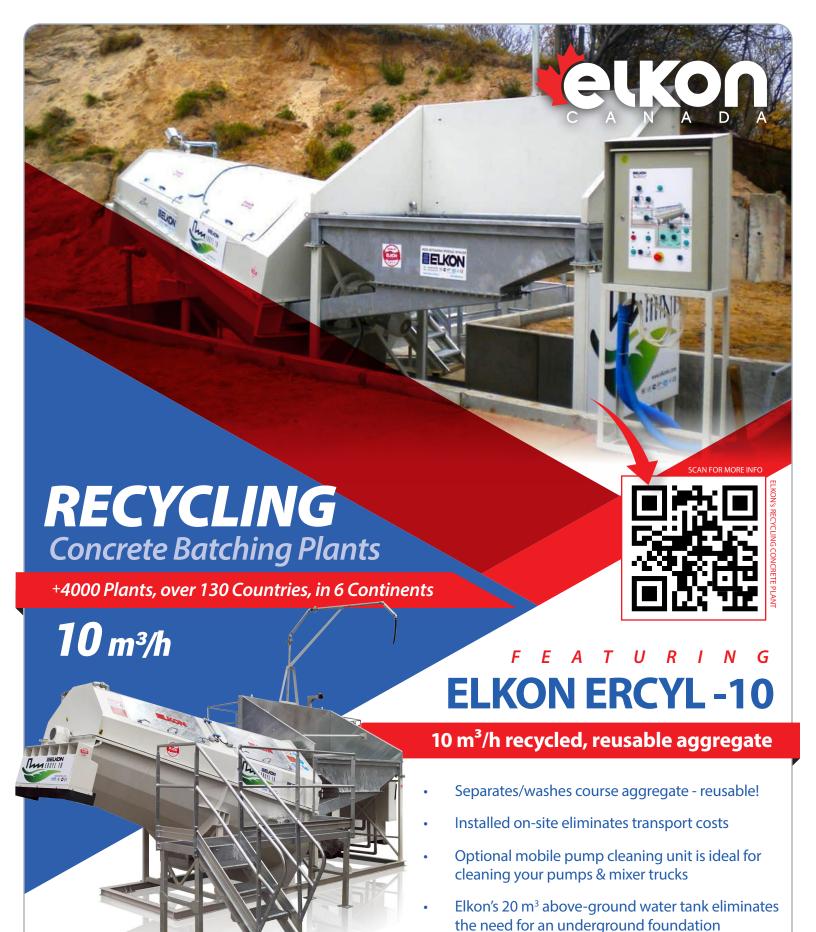

## ELKON ERCYL-10 | Concrete Recycling Plant Max Aggregate Dimensions: 50 mm | Control Voltage: 24 V | Equipped with 60 Hz frequency motors

|     | DETAILS                                                                                                                                                                                                                                                                                                                                      | QTY |
|-----|----------------------------------------------------------------------------------------------------------------------------------------------------------------------------------------------------------------------------------------------------------------------------------------------------------------------------------------------|-----|
| 1.1 | Main Recycling Unit  - Main unit has conic and prismatic steel body  - A spiral(10mm thick) which separates aggregate from water (inside unit)  - Gearbox: BONFIGLIOLI (Italy)  - Drive: 7,5 kW motor + gearbox  - There are 5 units water jets in main recycling unit for last washing of aggregates  - All valves are from FESTO (Germany) | 1   |
| 1.2 | Concrete Unloading Hopper - Equipped with a grid - Concrete Unloading Hopper is designed according to 1 truck mixer unloading                                                                                                                                                                                                                | 1   |
| 1.3 | Agitator - Drive : 4 kW motor+ gearbox - Propeller is made of wear resist Mn alloyed steel                                                                                                                                                                                                                                                   | 1   |
| 1.4 | Control Panel - All system can be controlled by the means of this control panel - All electrical components inside power board and control panel are SIEMENS (Germany) brand.                                                                                                                                                                | 1   |
| 1.5 | Submersible Pump - Submersible pump will give water from water storage hole to shower outlet. Shower outlet will give water into truck mixer Can be used to feed water weigh hopper of batching plant as well Total Power of Pump: 5,5 kW Qmax=65 m³/h                                                                                       | 1   |
| 1.6 | On Ground Recycled Water Tank (20 m³) - no need for underground foundation!  - Small buffer tank equipped with pump to feed recycled water to tank.  - 2 agitators in water tank  - Agitator propellers - made of wear resist Mn alloyed steel                                                                                               | 1   |